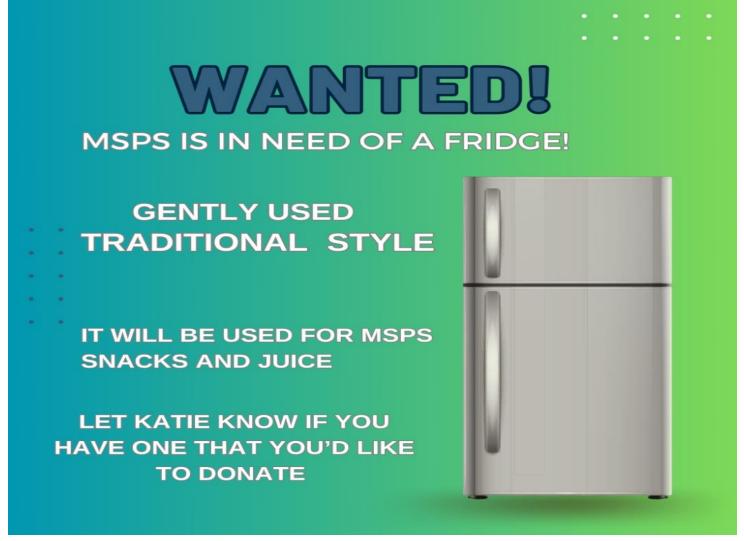

## **Refrigerator Needed!**

The preschool recently lost their very old fridge upstairs that is used to keep juice and snacks for the students. If you have a gently used fridge that is still working and would be willing to donate it to the preschool, please let Katie know.